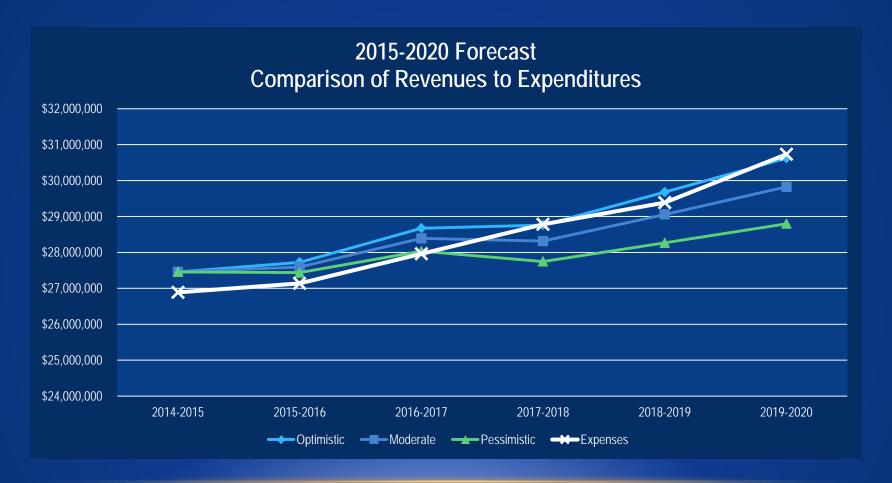

- Our forecast Model:
  - Revenue and Expenditure Projection
  - Optimistic, <u>Moderate</u>, Pessimistic
  - "Most Likely"
  - 5-Year Forecast 2015-2020
  - General Fund Only
  - Transparent assumptions

#### City of Pacifica, CA Executive Summary - Current Trending Forecast - Moderate

26-Feb-15

|                             |              |                  | 2014-2015     |       |                |       |                |       |                |       |                |       |                |
|-----------------------------|--------------|------------------|---------------|-------|----------------|-------|----------------|-------|----------------|-------|----------------|-------|----------------|
| REVENUE                     | Distribution | 2014-2015 Budget | Estimated     | 2015- | 2016 Projected | 2016- | 2017 Projected | 2017- | 2018 Projected | 2018- | 2019 Projected | 2019- | 2020 Projected |
| Property Tax                | 35% \$       | 9,335,000        | \$ 9,585,794  | \$    | 9,825,706      | \$    | 10,218,734     | \$    | 10,627,483     | \$    | 10,999,445     | \$    | 11,384,426     |
| Retail Sales Tax            | 7%           | 1,976,500        | 1,961,092     |       | 1,964,387      |       | 2,017,426      |       | 2,071,896      |       | 2,127,838      |       | 2,185,289      |
| Other Business Taxes        | 20%          | 5,260,000        | 5,280,294     |       | 5,422,862      |       | 5,569,279      |       | 5,719,650      |       | 5,874,080      |       | 6,032,680      |
| Department/Program Revenues | 35%          | 9,405,314        | 9,878,751     |       | 9,639,587      |       | 9,740,779      |       | 9,844,703      |       | 9,951,434      |       | 10,061,046     |
| Transfers In                | 3%           | 751,686          | 751,686       |       | 742,000        |       | 844,000        |       | 50,000         |       | 50,000         |       | 50,000         |
| Total Annual Revenue        | 100% \$      | 26,889,000       | \$ 27,457,617 | \$    | 27,594,542     | \$    | 28,390,218     | \$    | 28,313,733     | \$    | 29,002,797     | \$    | 29,713,441     |

| EXPENSES                   | Distribution | 2014-2015 Budget | 2014-2015<br>Estimated | 2015- | -2016 Projected | 2016- | 2017 Projected | 2017 | -2018 Projected | 2018- | 2019 Projected | 2019- | 2020 Projected |
|----------------------------|--------------|------------------|------------------------|-------|-----------------|-------|----------------|------|-----------------|-------|----------------|-------|----------------|
| Salaries And Wages         | 48% \$       | 12,880,740       | \$ 12,880,740          | \$    | 12,924,596      | \$    | 13,000,311     | \$   | 13,116,516      | \$    | 13,179,485     | \$    | 13,179,485     |
| Personnel Benefits         | 26%          | 6,895,500        | 6,895,500              |       | 7,014,141       |       | 7,610,344      |      | 7,991,344       |       | 8,397,344      |       | 8,822,344      |
| Departmental Expense       | 3%           | 865,853          | 865,853                |       | 827,015         |       | 849,344        |      | 872,277         |       | 895,828        |       | 920,016        |
| Other Services/Charges     | 17%          | 4,616,831        | 4,616,831              |       | 4,741,485       |       | 4,869,506      |      | 5,000,982       |       | 5,136,009      |       | 5,274,681      |
| Intergovernmental          | 1%           | 221,700          | 221,700                |       | 221,700         |       | 221,700        |      | 221,700         |       | 221,700        |       | 221,700        |
| Capital Outlay             | 0%           | 134,376          | 134,376                |       | 138,407         |       | 142,559        |      | 146,836         |       | 151,241        |       | 155,779        |
| Debt Service               | 3%           | 894,000          | 894,000                |       | 894,000         |       | 894,000        |      | 894,000         |       | 894,000        |       | 894,000        |
| Transfer Out-POB Repayment | 0%           |                  |                        |       |                 |       |                |      | 171,000         |       | 147,000        |       | 905,000        |
| Transfers-Out              | 1%           | 380,000          | 380,000                |       | 380,000         |       | 380,000        |      | 380,000         |       | 380,000        |       | 380,000        |
| Total Annual Expense       | 100% \$      | 26,889,000       | \$ 26,889,000          | \$    | 27,141,345      | \$    | 27,967,764     | \$   | 28,794,655      | \$    | 29,402,607     | \$    | 30,753,004     |
| Total GF Surplus/Deficit   | \$           |                  | \$ 568,617             | \$    | 453,197         | \$    | 422,453        | \$   | (480,923)       | \$    | (399,811)      | \$    | (1,039,563)    |
| Pct. of GF Revenues        |              |                  | 2.07%                  | 5     | 1.64%           |       | 1.49%          |      | -1.70%          |       | -1.38%         |       | -3.50%         |

#### City of Pacifica, CA Executive Summary - Current Trending Forecast - Optimistic

2015-2016

**Projected** 

9,872,945

2016-2017

**Projected** 

10.317.227

2017-2018

#### 26-Feb-15

| Distribution   Sudays   Suda   |                             |      |    |            |               |                  |                  |                  |                  |                  |
|--------------------------------------------------------------------------------------------------------------------------------------------------------------------------------------------------------------------------------------------------------------------------------------------------------------------------------------------------------------------------------------------------------------------------------------------------------------------------------------------------------------------------------------------------------------------------------------------------------------------------------------------------------------------------------------------------------------------------------------------------------------------------------------------------------------------------------------------------------------------------------------------------------------------------------------------------------------------------------------------------------------------------------------------------------------------------------------------------------------------------------------------------------------------------------------------------------------------------------------------------------------------------------------------------------------------------------------------------------------------------------------------------------------------------------------------------------------------------------------------------------------------------------------------------------------------------------------------------------------------------------------------------------------------------------------------------------------------------------------------------------------------------------------------------------------------------------------------------------------------------------------------------------------------------------------------------------------------------------------------------------------------------------------------------------------------------------------------------------------------------------|-----------------------------|------|----|------------|---------------|------------------|------------------|------------------|------------------|------------------|
| Department/Program Revenues   35%   9,405,314   9,878,751   9,725,598   9,911,149   10,113,917   10,316,067   11   17   10   13,006   12   13   14   14   14   14   14   14   14                                                                                                                                                                                                                                                                                                                                                                                                                                                                                                                                                                                                                                                                                                                                                                                                                                                                                                                                                                                                                                                                                                                                                                                                                                                                                                                                                                                                                                                                                                                                                                                                                                                                                                                                                                                                                                                                                                                                               | Retail Sales Tax            | 7%   |    | 1,976,500  | 1,961,092     | 1,966,679        | 2,039,313        | 2,120,885        | 2,205,721        | 2,293,950        |
| Transfers In   3%   751,686   751,686   742,000   844,000   50,000   50,000   50,000                                                                                                                                                                                                                                                                                                                                                                                                                                                                                                                                                                                                                                                                                                                                                                                                                                                                                                                                                                                                                                                                                                                                                                                                                                                                                                                                                                                                                                                                                                                                                                                                                                                                                                                                                                                                                                                                                                                                                                                                                                           | Other Business Taxes        | 20%  |    | 5,260,000  | 5,280,294     | 5,491,506        | 5,711,166        | 5,939,613        | 6,177,197        | 6,424,285        |
| Total Annual Revenue 100% \$ 26,889,000 \$ 27,457,617 \$ 27,798,728 \$ 28,828,856 \$ 29,005,917 \$ 30,015,655 \$ 3                                                                                                                                                                                                                                                                                                                                                                                                                                                                                                                                                                                                                                                                                                                                                                                                                                                                                                                                                                                                                                                                                                                                                                                                                                                                                                                                                                                                                                                                                                                                                                                                                                                                                                                                                                                                                                                                                                                                                                                                             | Department/Program Revenues | 35%  |    | 9,405,314  | 9,878,751     | 9,725,598        | 9,917,149        | 10,113,917       | 10,316,067       | 10,523,775       |
| EXPENSES Distribution Budget Estimated Projected Project | Transfers In                | 3%   |    | 751,686    | 751,686       | 742,000          | 844,000          | 50,000           | 50,000           | 50,000           |
| EXPENSES   Distribution   Budget   Estimated   Projected   Proje   | Total Annual Revenue        | 100% | \$ | 26,889,000 | \$ 27,457,617 | \$<br>27,798,728 | \$<br>28,828,856 | \$<br>29,005,917 | \$<br>30,015,655 | \$<br>31,065,680 |
| Salaries And Wages         48%         \$ 12,880,740         \$ 12,924,596         \$ 13,000,311         \$ 13,116,516         \$ 13,179,485         \$ 1           Personnel Benefits         26%         6,895,500         6,895,500         7,014,141         7,610,344         7,991,344         8,397,344         8,397,344         8,397,344         8,397,344         8,397,344         8,397,344         8,397,344         8,397,344         8,397,344         8,397,344         8,397,344         8,397,344         8,397,344         8,397,344         8,397,344         8,397,344         8,397,344         8,397,344         8,397,344         8,397,344         8,397,344         8,397,344         8,397,344         8,397,344         8,397,344         8,397,344         8,397,344         8,397,344         8,397,344         8,397,344         8,397,344         8,397,344         8,397,344         8,397,344         8,397,344         8,397,344         8,397,344         8,397,344         8,397,344         8,397,344         8,397,344         8,397,344         8,397,344         8,397,344         8,397,344         8,397,344         8,397,344         8,397,344         8,397,344         8,397,344         8,397,344         8,397,344         8,397,344         8,397,344         8,397,344         8,397,344         8,397,344         8,397,344         8,397,344                                                                                                                                                                                                                                                                                                                                                                                                                                                                                                                                                                                                                                                                                                                             |                             |      | :  |            |               |                  |                  |                  |                  | 2019-2020        |
| Personnel Benefits         26%         6,895,500         6,895,500         7,014,141         7,610,344         7,991,344         8,397,344           Departmental Expense         3%         865,853         865,853         827,015         849,344         872,277         895,828           Other Services/Charges         17%         4,616,831         4,616,831         4,741,485         4,869,506         5,000,982         5,136,009           Intergovernmental         1%         221,700         221,700         221,700         221,700         221,700         221,700         221,700         221,700         221,700         221,700         221,700         221,700         221,700         221,700         221,700         221,700         221,700         221,700         221,700         221,700         221,700         221,700         221,700         221,700         221,700         221,700         221,700         221,700         221,700         221,700         221,700         221,700         221,700         221,700         221,700         221,700         221,700         221,700         221,700         221,700         221,700         221,700         221,700         221,700         221,700         221,700         221,700         221,700         221,700         221,700         221,700 <td></td> <td></td> <td></td> <td></td> <td></td> <td></td> <td></td> <td></td> <td></td> <td>Projected</td>                                                                                                                                                                                                                                                                                                                                                                                                                                                                                                                                                                                                                                                                              |                             |      |    |            |               |                  |                  |                  |                  | Projected        |
| Departmental Expense         3%         865,853         865,853         827,015         849,344         872,277         895,828           Other Services/Charges         17%         4,616,831         4,616,831         4,741,485         4,869,506         5,000,982         5,136,009           Intergovernmental         1%         221,700         221,700         221,700         221,700         221,700         221,700         221,700         221,700         221,700         221,700         221,700         221,700         221,700         221,700         221,700         221,700         221,700         221,700         221,700         221,700         221,700         221,700         221,700         221,700         221,700         221,700         221,700         221,700         221,700         221,700         221,700         221,700         221,700         221,700         221,700         221,700         221,700         221,700         221,700         221,700         221,700         221,700         221,700         221,700         221,700         221,700         221,700         221,700         221,700         221,700         221,700         221,700         221,700         221,700         221,700         221,700         221,700         221,700         221,700         221,700 <td< td=""><td>3</td><td>48%</td><td>\$</td><td>12,880,740</td><td>\$ 12,880,740</td><td>\$<br/>12,924,596</td><td>\$<br/>13,000,311</td><td>\$<br/>13,116,516</td><td>\$<br/>13,179,485</td><td>\$<br/>13,179,485</td></td<>                                                                                                                                                                                                                                                                                                                                                                                                                                                                                                                                                                  | 3                           | 48%  | \$ | 12,880,740 | \$ 12,880,740 | \$<br>12,924,596 | \$<br>13,000,311 | \$<br>13,116,516 | \$<br>13,179,485 | \$<br>13,179,485 |
| Other Services/Charges         17%         4,616,831         4,616,831         4,741,485         4,869,506         5,000,982         5,136,009           Intergovernmental         1%         221,700         221,700         221,700         221,700         221,700         221,700         221,700         221,700         221,700         221,700         221,700         221,700         221,700         221,700         221,700         221,700         221,700         221,700         221,700         221,700         221,700         221,700         221,700         221,700         221,700         221,700         221,700         221,700         221,700         221,700         221,700         221,700         221,700         221,700         221,700         221,700         221,700         221,700         221,700         221,700         221,700         221,700         221,700         221,700         221,700         221,700         221,700         221,700         221,700         221,700         221,700         221,700         221,700         221,700         221,700         221,700         221,700         221,700         221,700         221,700         221,700         221,700         221,700         221,700         221,700         221,700         221,700         221,700         221,700         2                                                                                                                                                                                                                                                                                                                                                                                                                                                                                                                                                                                                                                                                                                                                                                                | Personnel Benefits          | 26%  |    | 6,895,500  | 6,895,500     | 7,014,141        | 7,610,344        | 7,991,344        | 8,397,344        | 8,822,344        |
| Intergovernmental                                                                                                                                                                                                                                                                                                                                                                                                                                                                                                                                                                                                                                                                                                                                                                                                                                                                                                                                                                                                                                                                                                                                                                                                                                                                                                                                                                                                                                                                                                                                                                                                                                                                                                                                                                                                                                                                                                                                                                                                                                                                                                              | Departmental Expense        | 3%   |    | 865,853    | 865,853       | 827,015          | 849,344          | 872,277          | 895,828          | 920,016          |
| Capital Outlay         0%         134,376         134,376         138,407         142,559         146,836         151,241           Debt Service         3%         894,000         894,000         894,000         894,000         894,000         894,000         894,000         894,000         171,000         147,000         172,000         172,000         172,000         172,000         172,000         172,000         172,000         172,000         172,000         172,000         172,000         172,000         172,000         172,000         172,000         172,000         172,000         172,000         172,000         172,000         172,000         172,000         172,000         172,000         172,000         172,000         172,000         172,000         172,000         172,000         172,000         172,000         172,000         172,000         172,000         172,000         172,000         172,000         172,000         172,000         172,000         172,000         172,000         172,000         172,000         172,000         172,000         172,000         172,000         172,000         172,000         172,000         172,000         172,000         172,000         172,000         172,000         172,000         172,000         172,000         17                                                                                                                                                                                                                                                                                                                                                                                                                                                                                                                                                                                                                                                                                                                                                                                         | Other Services/Charges      | 17%  |    | 4,616,831  | 4,616,831     | 4,741,485        | 4,869,506        | 5,000,982        | 5,136,009        | 5,274,681        |
| Debt Service         3%         894,000         894,000         894,000         894,000         894,000         894,000         894,000         894,000         894,000         894,000         894,000         894,000         894,000         171,000         147,000         171,000         147,000         171,000         147,000         171,000         171,000         180,000         180,000         180,000         180,000         1894,000         1894,000         171,000         147,000         180,000         180,000         1894,000         1894,000         1894,000         171,000         147,000         1894,000         1894,000         1894,000         1894,000         1894,000         1894,000         1894,000         171,000         147,000         1894,000         1894,000         1894,000         1894,000         1894,000         1894,000         1894,000         1894,000         1894,000         1894,000         1894,000         1894,000         1894,000         1894,000         1894,000         1894,000         1894,000         1894,000         1894,000         1894,000         1894,000         1894,000         1894,000         1894,000         1894,000         1894,000         1894,000         1894,000         1894,000         1894,000         1894,000         1894,000         1894                                                                                                                                                                                                                                                                                                                                                                                                                                                                                                                                                                                                                                                                                                                                                               | Intergovernmental           | 1%   |    | 221,700    | 221,700       | 221,700          | 221,700          | 221,700          | 221,700          | 221,700          |
| Transfer Out-POB Repayment         0%         171,000         147,000         147,000         171,000         147,000         171,000         147,000         171,000         147,000         171,000         171,000         171,000         171,000         171,000         171,000         171,000         171,000         171,000         171,000         171,000         171,000         171,000         171,000         171,000         171,000         171,000         171,000         171,000         171,000         171,000         171,000         171,000         171,000         171,000         171,000         171,000         171,000         171,000         380,000         380,000         380,000         380,000         380,000         380,000         380,000         380,000         380,000         380,000         380,000         380,000         380,000         380,000         380,000         380,000         380,000         380,000         380,000         380,000         380,000         380,000         380,000         380,000         380,000         380,000         380,000         380,000         380,000         380,000         380,000         380,000         380,000         380,000         380,000         380,000         380,000         380,000         380,000         380,000         380,000 </td <td>Capital Outlay</td> <td>0%</td> <td></td> <td>134,376</td> <td>134,376</td> <td>138,407</td> <td>142,559</td> <td>146,836</td> <td>151,241</td> <td>155,779</td>                                                                                                                                                                                                                                                                                                                                                                                                                                                                                                                                                                                                | Capital Outlay              | 0%   |    | 134,376    | 134,376       | 138,407          | 142,559          | 146,836          | 151,241          | 155,779          |
| Transfers-Out         1%         380,000         380,000         380,000         380,000         380,000         380,000         380,000         380,000         380,000         380,000         380,000         380,000         380,000         380,000         380,000         380,000         380,000         380,000         380,000         380,000         380,000         380,000         380,000         380,000         380,000         380,000         380,000         380,000         380,000         380,000         380,000         380,000         380,000         380,000         380,000         380,000         380,000         380,000         380,000         380,000         380,000         380,000         380,000         380,000         380,000         380,000         380,000         380,000         380,000         380,000         380,000         380,000         380,000         380,000         380,000         380,000         380,000         380,000         380,000         380,000         380,000         380,000         380,000         380,000         380,000         380,000         380,000         380,000         380,000         380,000         380,000         380,000         380,000         380,000         380,000         380,000         380,000         380,000         380,000         <                                                                                                                                                                                                                                                                                                                                                                                                                                                                                                                                                                                                                                                                                                                                                                             | Debt Service                | 3%   |    | 894,000    | 894,000       | 894,000          | 894,000          | 894,000          | 894,000          | 894,000          |
| Total Annual Expense         100%         \$ 26,889,000         \$ 26,889,000         \$ 27,141,345         \$ 27,967,764         \$ 28,794,655         \$ 29,402,607         \$ 3           Total GF Surplus/Deficit         \$ -         \$ 568,617         \$ 657,383         \$ 861,091         \$ 211,262         \$ 613,048         \$                                                                                                                                                                                                                                                                                                                                                                                                                                                                                                                                                                                                                                                                                                                                                                                                                                                                                                                                                                                                                                                                                                                                                                                                                                                                                                                                                                                                                                                                                                                                                                                                                                                                                                                                                                                   | Transfer Out-POB Repayment  | 0%   |    |            |               |                  |                  | 171,000          | 147,000          | 905,000          |
| Total GF Surplus/Deficit \$ - \$ 568,617 \$ 657,383 \$ 861,091 \$ 211,262 \$ 613,048 \$                                                                                                                                                                                                                                                                                                                                                                                                                                                                                                                                                                                                                                                                                                                                                                                                                                                                                                                                                                                                                                                                                                                                                                                                                                                                                                                                                                                                                                                                                                                                                                                                                                                                                                                                                                                                                                                                                                                                                                                                                                        | Transfers-Out               | 1%   |    | 380,000    | 380,000       | 380,000          | 380,000          | 380,000          | 380,000          | 380,000          |
|                                                                                                                                                                                                                                                                                                                                                                                                                                                                                                                                                                                                                                                                                                                                                                                                                                                                                                                                                                                                                                                                                                                                                                                                                                                                                                                                                                                                                                                                                                                                                                                                                                                                                                                                                                                                                                                                                                                                                                                                                                                                                                                                | Total Annual Expense        | 100% | \$ | 26,889,000 | \$ 26,889,000 | \$<br>27,141,345 | \$<br>27,967,764 | \$<br>28,794,655 | \$<br>29,402,607 | \$<br>30,753,004 |
| Prt of GF Revenues 2.07% 2.36% 2.00% 0.73% 2.00%                                                                                                                                                                                                                                                                                                                                                                                                                                                                                                                                                                                                                                                                                                                                                                                                                                                                                                                                                                                                                                                                                                                                                                                                                                                                                                                                                                                                                                                                                                                                                                                                                                                                                                                                                                                                                                                                                                                                                                                                                                                                               | Total GF Surplus/Deficit    |      | \$ |            | \$ 568,617    | \$<br>657,383    | \$<br>861,091    | \$<br>211,262    | \$<br>613,048    | \$<br>312,676    |
| 2.0170 2.3070 2.770 0.1370 2.3470                                                                                                                                                                                                                                                                                                                                                                                                                                                                                                                                                                                                                                                                                                                                                                                                                                                                                                                                                                                                                                                                                                                                                                                                                                                                                                                                                                                                                                                                                                                                                                                                                                                                                                                                                                                                                                                                                                                                                                                                                                                                                              | Pct. of GF Revenues         |      |    |            | 2.07%         | 2.36%            | 2.99%            | 0.73%            | 2.04%            | 1.01%            |

City of Pacifica, CA

Executive Summary - Current Trending Forecast - Pessimistic

2015-2016

**Projected** 

9 731 228

2016-2017

**Projected** 

\$ 10 023 165

#### 26-Feb-15

| rroperty rax                | 3370         | Ψ  | 7,333,000  | \$ 7,505,174  | Ψ  | 7,731,220  | Ψ  | 10,023,103 | Φ  | 10,323,600  | Φ  | 10,033,373  | φ  | 10,732,303  |
|-----------------------------|--------------|----|------------|---------------|----|------------|----|------------|----|-------------|----|-------------|----|-------------|
| Retail Sales Tax            | 7%           |    | 1,976,500  | 1,961,092     |    | 1,959,804  |    | 1,979,402  |    | 1,999,196   |    | 2,019,188   |    | 2,039,380   |
| Other Business Taxes        | 20%          |    | 5,260,000  | 5,280,294     |    | 5,385,900  |    | 5,493,618  |    | 5,603,490   |    | 5,715,560   |    | 5,829,871   |
| Department/Program Revenues | 35%          |    | 9,405,314  | 9,878,751     |    | 9,618,793  |    | 9,693,342  |    | 9,769,382   |    | 9,846,943   |    | 9,926,056   |
| Transfers In                | 3%           |    | 751,686    | 751,686       |    | 742,000    |    | 844,000    |    | 50,000      |    | 50,000      |    | 50,000      |
| Total Annual Revenue        | 100%         | \$ | 26,889,000 | \$ 27,457,617 | \$ | 27,437,724 | \$ | 28,033,526 | \$ | 27,745,928  | \$ | 28,265,267  | \$ | 28,797,890  |
|                             |              |    | 2014-2015  | 2014-2015     |    | 2015-2016  |    | 2016-2017  |    | 2017-2018   |    | 2018-2019   |    | 2019-2020   |
| EXPENSES                    | Distribution |    | Budget     | Estimated     |    | Projected  |    | Projected  |    | Projected   |    | Projected   |    | Projected   |
| Salaries And Wages          | 48%          | \$ | 12,880,740 | \$ 12,880,740 | \$ | 12,924,596 | \$ | 13,000,311 | \$ | 13,116,516  | \$ | 13,179,485  | \$ | 13,179,485  |
| Personnel Benefits          | 26%          |    | 6,895,500  | 6,895,500     |    | 7,014,141  |    | 7,610,344  |    | 7,991,344   |    | 8,397,344   |    | 8,822,344   |
| Departmental Expense        | 3%           |    | 865,853    | 865,853       |    | 827,015    |    | 849,344    |    | 872,277     |    | 895,828     |    | 920,016     |
| Other Services/Charges      | 17%          |    | 4,616,831  | 4,616,831     |    | 4,741,485  |    | 4,869,506  |    | 5,000,982   |    | 5,136,009   |    | 5,274,681   |
| Intergovernmental           | 1%           |    | 221,700    | 221,700       |    | 221,700    |    | 221,700    |    | 221,700     |    | 221,700     |    | 221,700     |
| Capital Outlay              | 0%           |    | 134,376    | 134,376       |    | 138,407    |    | 142,559    |    | 146,836     |    | 151,241     |    | 155,779     |
| Debt Service                | 3%           |    | 894,000    | 894,000       |    | 894,000    |    | 894,000    |    | 894,000     |    | 894,000     |    | 894,000     |
| Transfer Out-POB Repayment  | 0%           |    |            |               |    |            |    |            |    | 171,000     |    | 147,000     |    | 905,000     |
| Transfers-Out               | 1%           |    | 380,000    | 380,000       |    | 380,000    |    | 380,000    |    | 380,000     |    | 380,000     |    | 380,000     |
| Total Annual Expense        | 100%         | \$ | 26,889,000 | \$ 26,889,000 | \$ | 27,141,345 | \$ | 27,967,764 | \$ | 28,794,655  | \$ | 29,402,607  | \$ | 30,753,004  |
| Total GF Surplus/Deficit    |              | \$ |            | \$ 568,617    | \$ | 296,380    | \$ | 65,762     | \$ | (1,048,727) | \$ | (1,137,341) | \$ | (1,955,114) |
| Pct. of GF Revenues         |              |    |            | 2.07%         |    | 1.08%      |    | 0.23%      |    | -3.78%      |    | -4.02%      |    | -6.79%      |