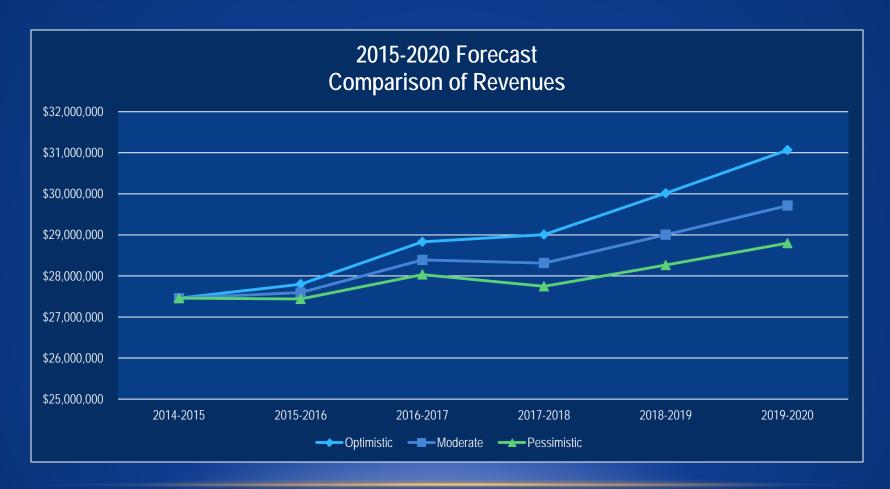

- Our forecast Model:
  - Revenue and Expenditure Projection
  - Optimistic, <u>Moderate</u>, Pessimistic
  - "Most Likely"
  - 5-Year Forecast 2015-2020
  - General Fund Only
  - Transparent assumptions

#### City of Pacifica, CA Executive Summary - Current Trending Forecast - Moderate

26-Feb-15

|                             |              |                  | 2014-2015     |       |                |       |                |       |                |       |                |       |                |
|-----------------------------|--------------|------------------|---------------|-------|----------------|-------|----------------|-------|----------------|-------|----------------|-------|----------------|
| REVENUE                     | Distribution | 2014-2015 Budget | Estimated     | 2015- | 2016 Projected | 2016- | 2017 Projected | 2017- | 2018 Projected | 2018- | 2019 Projected | 2019- | 2020 Projected |
| Property Tax                | 35% \$       | 9,335,000        | \$ 9,585,794  | \$    | 9,825,706      | \$    | 10,218,734     | \$    | 10,627,483     | \$    | 10,999,445     | \$    | 11,384,426     |
| Retail Sales Tax            | 7%           | 1,976,500        | 1,961,092     |       | 1,964,387      |       | 2,017,426      |       | 2,071,896      |       | 2,127,838      |       | 2,185,289      |
| Other Business Taxes        | 20%          | 5,260,000        | 5,280,294     |       | 5,422,862      |       | 5,569,279      |       | 5,719,650      |       | 5,874,080      |       | 6,032,680      |
| Department/Program Revenues | 35%          | 9,405,314        | 9,878,751     |       | 9,639,587      |       | 9,740,779      |       | 9,844,703      |       | 9,951,434      |       | 10,061,046     |
| Transfers In                | 3%           | 751,686          | 751,686       |       | 742,000        |       | 844,000        |       | 50,000         |       | 50,000         |       | 50,000         |
| Total Annual Revenue        | 100% \$      | 26,889,000       | \$ 27,457,617 | \$    | 27,594,542     | \$    | 28,390,218     | \$    | 28,313,733     | \$    | 29,002,797     | \$    | 29,713,441     |

#### City of Pacifica, CA Executive Summary - Current Trending Forecast - Optimistic

2015-2016

**Projected** 

9,872,945

2016-2017

**Projected** 

10.317.227

2017-2018

City of Pacifica, CA

Executive Summary - Current Trending Forecast - Pessimistic

2015-2016

**Projected** 

9 731 228

2016-2017

**Projected** 

\$ 10 023 165