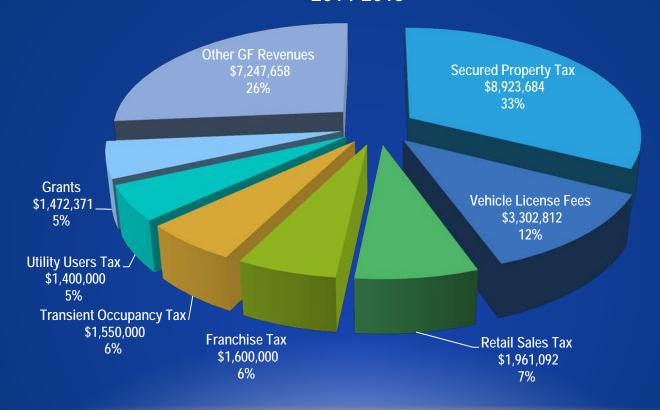

Top Seven General Fund Revenues - \$27,457,617 2014-2015

- Assumption Rational
  - Consumer Price Index
    - Growth in the cost of a basket of goods
  - San Mateo County Property Tax Estimates
  - Excess ERAF is not included in General Fund totals
  - Discussions with Directors
  - Impact of recent labor agreements

#### City of Pacifica, CA Executive Summary - Current Trending Forecast - Moderate

26-Feb-15

|                             |              |                  | 2014-2015     |       |                |       |                |       |                |       |                |       |                |
|-----------------------------|--------------|------------------|---------------|-------|----------------|-------|----------------|-------|----------------|-------|----------------|-------|----------------|
| REVENUE                     | Distribution | 2014-2015 Budget | Estimated     | 2015- | 2016 Projected | 2016- | 2017 Projected | 2017- | 2018 Projected | 2018- | 2019 Projected | 2019- | 2020 Projected |
| Property Tax                | 35% \$       | 9,335,000        | \$ 9,585,794  | \$    | 9,825,706      | \$    | 10,218,734     | \$    | 10,627,483     | \$    | 10,999,445     | \$    | 11,384,426     |
| Retail Sales Tax            | 7%           | 1,976,500        | 1,961,092     |       | 1,964,387      |       | 2,017,426      |       | 2,071,896      |       | 2,127,838      |       | 2,185,289      |
| Other Business Taxes        | 20%          | 5,260,000        | 5,280,294     |       | 5,422,862      |       | 5,569,279      |       | 5,719,650      |       | 5,874,080      |       | 6,032,680      |
| Department/Program Revenues | 35%          | 9,405,314        | 9,878,751     |       | 9,639,587      |       | 9,740,779      |       | 9,844,703      |       | 9,951,434      |       | 10,061,046     |
| Transfers In                | 3%           | 751,686          | 751,686       |       | 742,000        |       | 844,000        |       | 50,000         |       | 50,000         |       | 50,000         |
| Total Annual Revenue        | 100% \$      | 26,889,000       | \$ 27,457,617 | \$    | 27,594,542     | \$    | 28,390,218     | \$    | 28,313,733     | \$    | 29,002,797     | \$    | 29,713,441     |