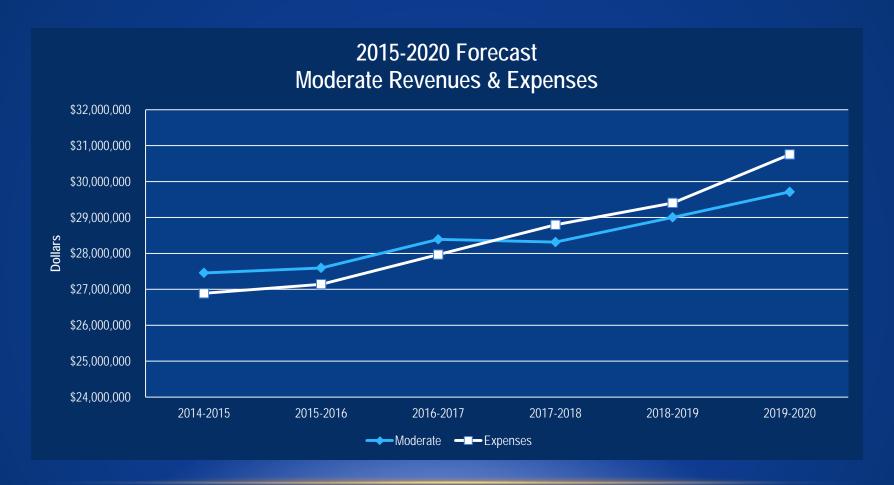

#### City of Pacifica, CA Executive Summary - Current Trending Forecast - Moderate

26-Feb-15

|                             |              |                  | 2014-2015     |       |                |       |                |       |                |       |                |       |                |
|-----------------------------|--------------|------------------|---------------|-------|----------------|-------|----------------|-------|----------------|-------|----------------|-------|----------------|
| REVENUE                     | Distribution | 2014-2015 Budget | Estimated     | 2015- | 2016 Projected | 2016- | 2017 Projected | 2017- | 2018 Projected | 2018- | 2019 Projected | 2019- | 2020 Projected |
| Property Tax                | 35% \$       | 9,335,000        | \$ 9,585,794  | \$    | 9,825,706      | \$    | 10,218,734     | \$    | 10,627,483     | \$    | 10,999,445     | \$    | 11,384,426     |
| Retail Sales Tax            | 7%           | 1,976,500        | 1,961,092     |       | 1,964,387      |       | 2,017,426      |       | 2,071,896      |       | 2,127,838      |       | 2,185,289      |
| Other Business Taxes        | 20%          | 5,260,000        | 5,280,294     |       | 5,422,862      |       | 5,569,279      |       | 5,719,650      |       | 5,874,080      |       | 6,032,680      |
| Department/Program Revenues | 35%          | 9,405,314        | 9,878,751     |       | 9,639,587      |       | 9,740,779      |       | 9,844,703      |       | 9,951,434      |       | 10,061,046     |
| Transfers In                | 3%           | 751,686          | 751,686       |       | 742,000        |       | 844,000        |       | 50,000         |       | 50,000         |       | 50,000         |
| Total Annual Revenue        | 100% \$      | 26,889,000       | \$ 27,457,617 | \$    | 27,594,542     | \$    | 28,390,218     | \$    | 28,313,733     | \$    | 29,002,797     | \$    | 29,713,441     |

| EXPENSES                   | Distribution | 2014-2015 Budget | 2014-2015<br>Estimated | 2015- | -2016 Projected | 2016- | 2017 Projected | 2017 | -2018 Projected | 2018- | 2019 Projected | 2019- | 2020 Projected |
|----------------------------|--------------|------------------|------------------------|-------|-----------------|-------|----------------|------|-----------------|-------|----------------|-------|----------------|
| Salaries And Wages         | 48% \$       | 12,880,740       | \$ 12,880,740          | \$    | 12,924,596      | \$    | 13,000,311     | \$   | 13,116,516      | \$    | 13,179,485     | \$    | 13,179,485     |
| Personnel Benefits         | 26%          | 6,895,500        | 6,895,500              |       | 7,014,141       |       | 7,610,344      |      | 7,991,344       |       | 8,397,344      |       | 8,822,344      |
| Departmental Expense       | 3%           | 865,853          | 865,853                |       | 827,015         |       | 849,344        |      | 872,277         |       | 895,828        |       | 920,016        |
| Other Services/Charges     | 17%          | 4,616,831        | 4,616,831              |       | 4,741,485       |       | 4,869,506      |      | 5,000,982       |       | 5,136,009      |       | 5,274,681      |
| Intergovernmental          | 1%           | 221,700          | 221,700                |       | 221,700         |       | 221,700        |      | 221,700         |       | 221,700        |       | 221,700        |
| Capital Outlay             | 0%           | 134,376          | 134,376                |       | 138,407         |       | 142,559        |      | 146,836         |       | 151,241        |       | 155,779        |
| Debt Service               | 3%           | 894,000          | 894,000                |       | 894,000         |       | 894,000        |      | 894,000         |       | 894,000        |       | 894,000        |
| Transfer Out-POB Repayment | 0%           |                  |                        |       |                 |       |                |      | 171,000         |       | 147,000        |       | 905,000        |
| Transfers-Out              | 1%           | 380,000          | 380,000                |       | 380,000         |       | 380,000        |      | 380,000         |       | 380,000        |       | 380,000        |
| Total Annual Expense       | 100% \$      | 26,889,000       | \$ 26,889,000          | \$    | 27,141,345      | \$    | 27,967,764     | \$   | 28,794,655      | \$    | 29,402,607     | \$    | 30,753,004     |
| Total GF Surplus/Deficit   | \$           |                  | \$ 568,617             | \$    | 453,197         | \$    | 422,453        | \$   | (480,923)       | \$    | (399,811)      | \$    | (1,039,563)    |
| Pct. of GF Revenues        |              |                  | 2.07%                  | 5     | 1.64%           |       | 1.49%          |      | -1.70%          |       | -1.38%         |       | -3.50%         |